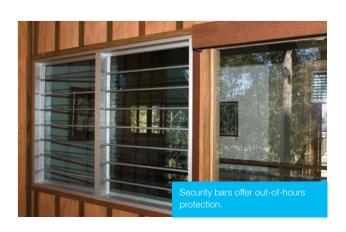

#### **DURABLE**

- · Non-corrosive, industrial strength plastic clips.
- Multiple design features that reduce the potential for vandalism including the Stronghold® System, bars and screens (internal or external).